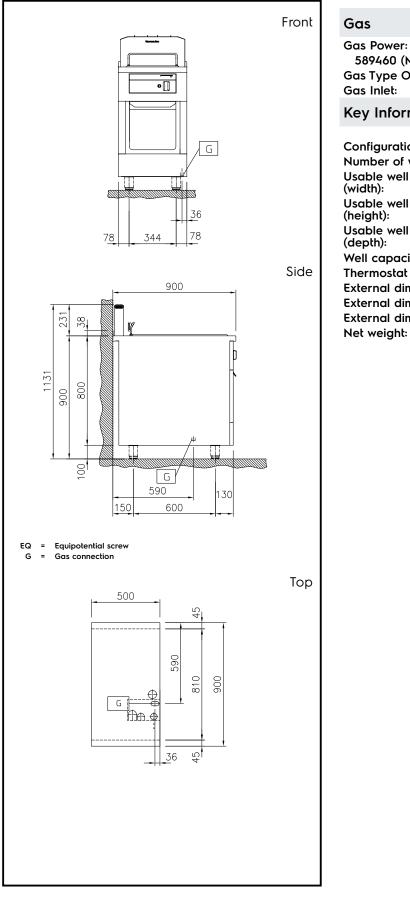

## Modular Cooking Range Line thermaline 90 - 23 It Well Freestanding Gas Deep Fat Fryer, 1 Side, Backsplash, H=800

CE

589460 (MCFDFBEDPO) 21 kW Gas Type Option: 1/2" Key Information: On Base;One-Side Configuration: Operated Number of wells: 1 Usable well dimensions 340 mm Usable well dimensions 250 mm Usable well dimensions 400 mm Well capacity: 20 It MIN; 23 It MAX Thermostat Range: 120 °C MIN; 190 °C MAX External dimensions, Width: 500 mm External dimensions, Depth: 900 mm External dimensions, Height: 800 mm 85 kg