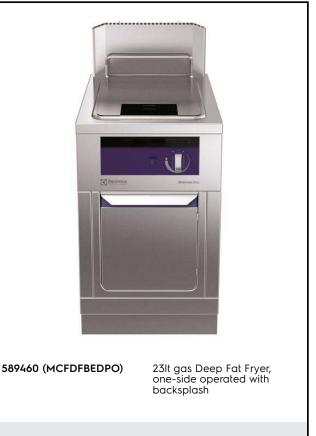

Modular Cooking Range Line thermaline 90 - 23 It Well Freestanding Gas Deep Fat Fryer, 1 Side, Backsplash, H=800

## Modular Cooking Range Line thermaline 90 - 23 It Well Freestanding Gas Deep Fat Fryer, 1 Side, Backsplash, H=800

CE

589460 (MCFDFBEDPO) 21 kW Gas Type Option: 1/2" Key Information: On Base;One-Side Configuration: Operated Number of wells: 1 Usable well dimensions 340 mm Usable well dimensions 250 mm Usable well dimensions 400 mm Well capacity: 20 It MIN; 23 It MAX Thermostat Range: 120 °C MIN; 190 °C MAX External dimensions, Width: 500 mm External dimensions, Depth: 900 mm External dimensions, Height: 800 mm 85 kg